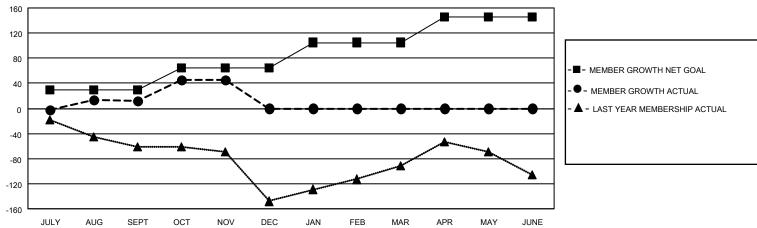

## GOALS AND ACTUAL MEMBERS CUMULATIVE

| DROPPED CLUBS: 0 |     | 70 CLUBS OF 156 ADDED 1 OR MORE | GENDER DISTRIBUTION             |                |   |
|------------------|-----|---------------------------------|---------------------------------|----------------|---|
|                  |     | NEW MEMBERS                     | MALE                            | 2,787 (60.49%) |   |
| DROPPED MEMBERS  |     |                                 | FEMALE                          | 1,820 (39.51%) |   |
| DECEASED         | 32  | CLICK HERE FOR CUMULATIVE       | TOTAL FAMILY UNIT MEMBERS       |                | 0 |
| CLUB CANCELLED 0 |     | MEMBERSHIP DATA                 |                                 |                |   |
| OTHER            | 107 |                                 | FAMILY MEMBERS PAYING HALF DUES |                | 0 |
| TOTAL            | 139 |                                 | 000                             |                |   |

## GMT MONTHLY MEMBERSHIP PROGRESS REPORT

Multiple District 23

Results as of: 11/30/2024

LOCATION: CONNECTICUT

GMT CA 1

| Clubs         |               |             |               | Members               |                           |                         |                                                    |  |
|---------------|---------------|-------------|---------------|-----------------------|---------------------------|-------------------------|----------------------------------------------------|--|
|               | RESULTS FOR   | R 2024-2025 |               | RESULTS FOR 2024-2025 |                           |                         |                                                    |  |
| QUARTER       | NEW CLUB GOAL | NEW CLUBS   | DROPPED CLUBS | QUARTER               | MEMBER GROWTH NET<br>GOAL | MEMBER GROWTH<br>ACTUAL | DROPPED<br>MEMBERS ACTUAL<br>(including transfers) |  |
| JULY/AUG/SEPT | 0             | 1           | 0             | JULY/AUG/SEF          | >T 30                     | 105                     | 85                                                 |  |
| OCT/NOV/DEC   | 0             | 1           | 0             | OCT/NOV/DEC           | 0.5                       | 100                     | 57                                                 |  |
| JAN/FEB/MAR   | 2             | 0           | 0             | JAN/FEB/MAR           | 40                        | 0                       | 0                                                  |  |
| APR/MAY/JUNE  | 0             | 0           | 0             | APR/MAY/JUN           | E 40                      | 0                       | 0                                                  |  |