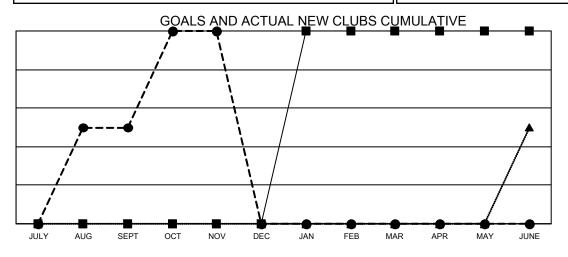

- CURRENT YEAR GOALS FOR NEW CLUBS

- ● - CURRENT YEAR ACTUAL NEW CLUBS

▲ - LAST YEAR ACTUAL NEW CLUBS

## GMT MONTHLY MEMBERSHIP PROGRESS REPORT

Multiple District 23

Results as of: 11/30/2024

LOCATION: CONNECTICUT

GMT CA 1

| Clubs         |               |             |               | Members               |                           |                         |                                                    |  |
|---------------|---------------|-------------|---------------|-----------------------|---------------------------|-------------------------|----------------------------------------------------|--|
|               | RESULTS FOR   | R 2024-2025 |               | RESULTS FOR 2024-2025 |                           |                         |                                                    |  |
| QUARTER       | NEW CLUB GOAL | NEW CLUBS   | DROPPED CLUBS | QUARTER               | MEMBER GROWTH NET<br>GOAL | MEMBER GROWTH<br>ACTUAL | DROPPED<br>MEMBERS ACTUAL<br>(including transfers) |  |
| JULY/AUG/SEPT | 0             | 1           | 0             | JULY/AUG/SEF          | >T 30                     | 105                     | 85                                                 |  |
| OCT/NOV/DEC   | 0             | 1           | 0             | OCT/NOV/DEC           | 0.5                       | 100                     | 57                                                 |  |
| JAN/FEB/MAR   | 2             | 0           | 0             | JAN/FEB/MAR           | 40                        | 0                       | 0                                                  |  |
| APR/MAY/JUNE  | 0             | 0           | 0             | APR/MAY/JUN           | E 40                      | 0                       | 0                                                  |  |